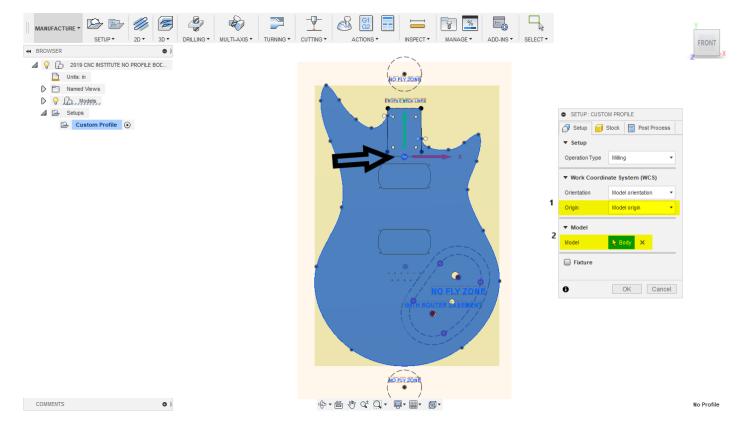

## Notes:

| WCS Offset may not be needed Explain when and why |
|---------------------------------------------------|
|---------------------------------------------------|

| Highlight Manufature tab | Highlight Create Setup button | Highlight Model orgin on body | Highlight setup tabs | Highlight Maybes a different color? |
|--------------------------|-------------------------------|-------------------------------|----------------------|-------------------------------------|
|--------------------------|-------------------------------|-------------------------------|----------------------|-------------------------------------|

Number steps on checklist and pictures??

SETUP: Profile

|   | Setup               | Stock                                | Post Process                       |                   |
|---|---------------------|--------------------------------------|------------------------------------|-------------------|
| 1 | Origin [Model Origi | 3 Stock Offset Mode [No Additional § | 4 Program Comment [Your Name Here] |                   |
|   |                     |                                      |                                    |                   |
| 2 | [] Model            |                                      | 5 WCS [2]                          | May not be needed |
|   | Body                |                                      |                                    |                   |