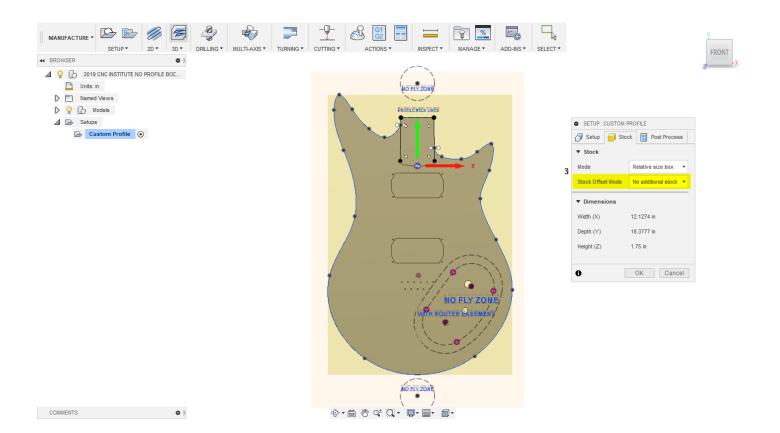

Number steps on checklist and pictures??

SETUP: Profile

|   | Setup               | Stock                                | Post Process                       |                   |
|---|---------------------|--------------------------------------|------------------------------------|-------------------|
| 1 | Origin [Model Origi | 3 Stock Offset Mode [No Additional § | 4 Program Comment [Your Name Here] |                   |
|   |                     |                                      |                                    |                   |
| 2 | [] Model            |                                      | 5 WCS [2]                          | May not be needed |
|   | Body                |                                      |                                    |                   |