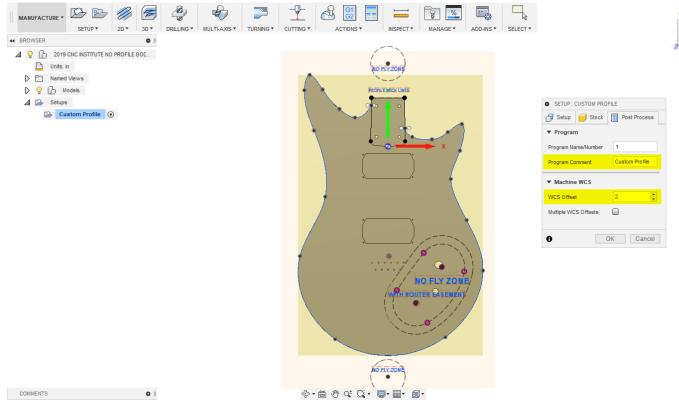

## Notes:

| WCS Offset may not be needed Explain when and why |
|---------------------------------------------------|
|---------------------------------------------------|

| Highlight Manufature tab | Highlight Create Setup button | Highlight Model orgin on body | Highlight setup tabs | Highlight Maybes a different color? |
|--------------------------|-------------------------------|-------------------------------|----------------------|-------------------------------------|
|--------------------------|-------------------------------|-------------------------------|----------------------|-------------------------------------|

Number steps on checklist and pictures??

SETUP: Profile

|   | Setup               | Stock                                | Post Process                       |                   |
|---|---------------------|--------------------------------------|------------------------------------|-------------------|
| 1 | Origin [Model Origi | 3 Stock Offset Mode [No Additional § | 4 Program Comment [Your Name Here] |                   |
|   |                     |                                      |                                    |                   |
| 2 | [] Model            |                                      | 5 WCS [2]                          | May not be needed |
|   | Body                |                                      |                                    |                   |