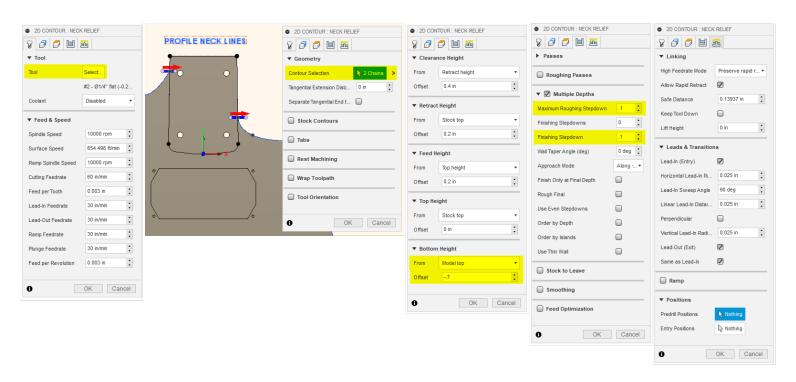

## Red arrow outside of profile on contour

## Finishing stepdown not needed except to preven errors

## Notes:

Highlight 2D contour button Entry Position to one side

| Neck Relief  | 2D Contour |                                     |                         |                                                        |                   |
|--------------|------------|-------------------------------------|-------------------------|--------------------------------------------------------|-------------------|
| Tool         |            | Geometry                            | Heights                 | Passes                                                 | Linking           |
| 1 []Select   |            | 2 [] Contour selection              | 3 [] Bottom Height      | 4 [] Multiple Depths                                   | No changes needed |
| 1/4" Endmill |            | 2 Chains                            | From [Model Top]        | Maximum Roughing Stepdown [0.1 in                      | ]                 |
|              |            |                                     | Offset [-0.7]           | Finishing stepdown not needed                          |                   |
|              |            |                                     |                         | except to prevent errors                               |                   |
| Profile      | 2D Contour |                                     |                         |                                                        |                   |
| Tool         |            | Geometry                            | Heights                 | Passes                                                 | Linking           |
| 5 []Select   |            | 6 [] Contour selection              | 8 [] Bottom Height      | 9 [] Multiple Depths                                   | No changes needed |
| 1/4" Endmill |            | Chain                               | From [Model Top]        | Maximum Roughing Stepdown [0.22 i                      | <u>n</u> ]        |
|              |            | RED ARROW NEEDS<br>TO BE ON OUTSIDE | Offset [ <u>-1.77</u> ] | Finishing stepdown not needed except to prevent errors |                   |
|              |            | <b>7</b> []Tabs                     |                         | 10 [] Use Even Stepdowns                               |                   |
|              |            | Tab Shape [Triangular]              |                         |                                                        |                   |
|              |            | Tab Width [1 in]                    |                         |                                                        |                   |