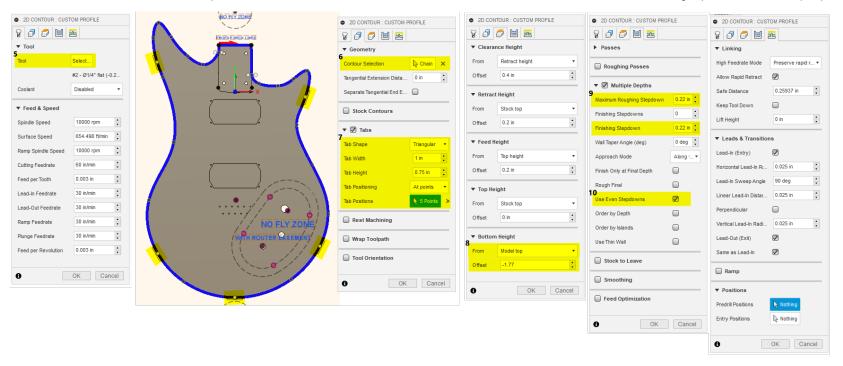

## Notes:

Highlight 2D contour button Entry Position to one side

| Neck Relief  | 2D Contour |                                     |                         |                                                        |                   |
|--------------|------------|-------------------------------------|-------------------------|--------------------------------------------------------|-------------------|
| Tool         |            | Geometry                            | Heights                 | Passes                                                 | Linking           |
| 1 []Select   |            | 2 [] Contour selection              | 3 [] Bottom Height      | 4 [] Multiple Depths                                   | No changes needed |
| 1/4" Endmill |            | 2 Chains                            | From [Model Top]        | Maximum Roughing Stepdown [0.1 in                      | ]                 |
|              |            |                                     | Offset [-0.7]           | Finishing stepdown not needed                          |                   |
|              |            |                                     |                         | except to prevent errors                               |                   |
| Profile      | 2D Contour |                                     |                         |                                                        |                   |
| Tool         |            | Geometry                            | Heights                 | Passes                                                 | Linking           |
| 5 []Select   |            | 6 [] Contour selection              | 8 [] Bottom Height      | 9 [] Multiple Depths                                   | No changes needed |
| 1/4" Endmill |            | Chain                               | From [Model Top]        | Maximum Roughing Stepdown [0.22 i                      | <u>n</u> ]        |
|              |            | RED ARROW NEEDS<br>TO BE ON OUTSIDE | Offset [ <u>-1.77</u> ] | Finishing stepdown not needed except to prevent errors |                   |
|              |            | <b>7</b> []Tabs                     |                         | 10 [] Use Even Stepdowns                               |                   |
|              |            | Tab Shape [Triangular]              |                         |                                                        |                   |
|              |            | Tab Width [1 in]                    |                         |                                                        |                   |

Tab Height [0.75 in]
Tab Positioning [At Points]
Tab Positions [5 Points]